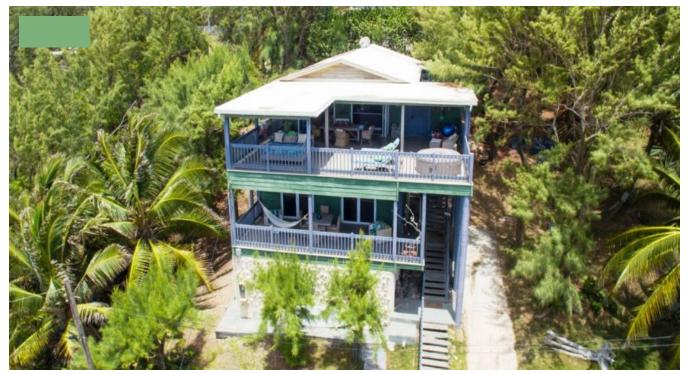

## CATTLEWASH, ATLANTIC PARK, PERFECT 10

Perfect 10 is a unique property located on the East Coast of Barbados. This fully renovated multi unit property offers two, three bedroom, two bathroom apartments that have been fitted and furnished to a high standard. Both apartments benefit from patios with the most stunning 180 degree views of the East Coast. The lower apartment is income producing and has excellent reviews. Below the apartments is studio area, laundry room and storage. Perfect 10 is just footsteps away from Cattlewash beach and a short drive to Bathsheba famous for its surfing.