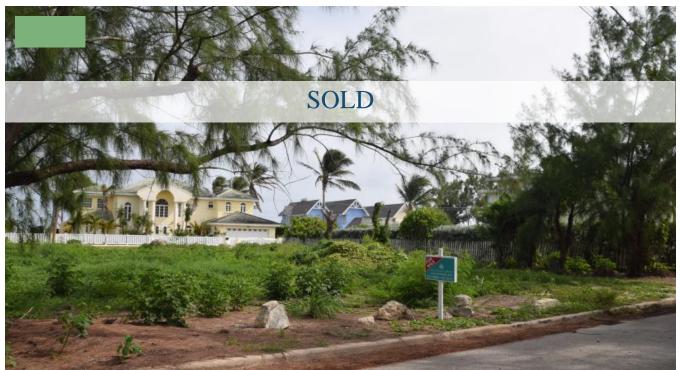

## **BELAIR PINES LOT 3**

Saint Philip, Barbados

This Lot is located in the small quiet residential development known as Belair Pines within easy walking distance of Falmouth beach and about 15 minutes drive from Grantley Adams International Airport. It is less that 5 minutes drive from the Crane beach and hotel with its three restaurants.

Open Google map below in satellite view and zoom in for exact location.

This is a large lot with road access both on the NW and SE boundaries.

The areas are as follows:

| Land:     | 1900.2 sq. m. = | 20,454 sq. ft. |
|-----------|-----------------|----------------|
| Road Res: | 380.5 sq. m. =  | 4,097 sq. ft.  |
| Total:    | 2280.7 sq. m. = | 24,550 sq. ft. |