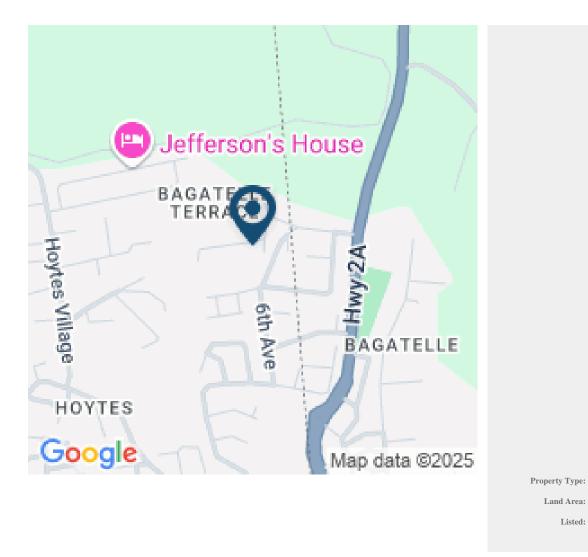

LOT E2 MARINA GARDENS, BAGATELLE

Saint Thomas, Barbados

Marina Gardens is a new development in Bagatelle, St. Thomas. This cool quiet location has available 9 sub divided lots just off Highway 2A. Marina Gardens is close to Sandy Lane Estate, West Coast beaches and amenities and is within 5 minutes drive of shopping at Warrens.