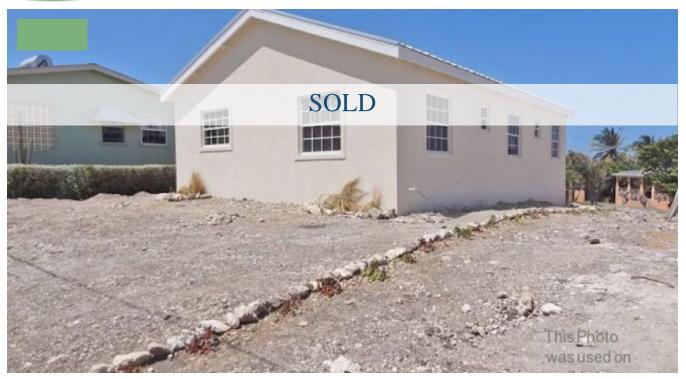

## FORTESCUE, ST. PHILIP - NEWLY CONSTRUCTED

This newly built charming 3 bedroom, 2 bathroom house with beautiful sea views is priced for quick sale. It is a lovely starter home suitable for a small family or first time buyer and is located in a very peaceful setting. This development sits on the border of the St. John and St. Philip Parishes, within reasonable proximity to Six Roads and such attractions as Skeetes Bay, Three Houses Park, East Point and Consett Bay.

The positioning of the house allows for two driveways as the lot sits between two roads and can be accessed from the back or the front. It is neatly laid out with high ceilings, sash windows and permaclad roof. The yard is level and ready to be landscaped or paved depending on the owner's preference. The house will need finishes including lighting fixtures, kitchen counters and cabinetry, tiling and plumbing fixtures. It is being sold as is and this is reflected in the price. It is completely wired for electricity and plumbing and also outfitted with conduit for air conditioning to be installed if the owner wishes to do so as well outfitting for security cameras to be installed