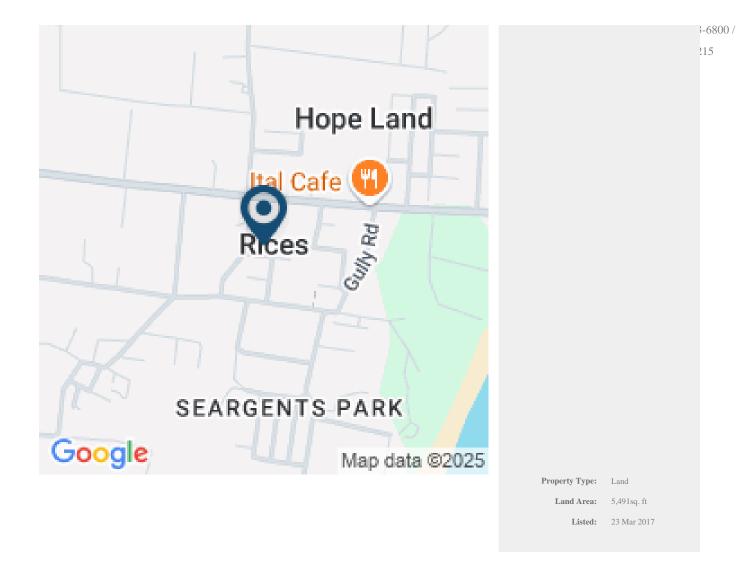

## **RICES GARDENS LOT 36**

Saint Philip, Barbados

This lot is located in the small residential development known as Rices Gardens in St. Philip. You can zoom in on the google map below ro see the exact location and we suggest changing from map to satellite on the top right of the map to see more details as to location of houses etc.

The areas of the lot are made up as follows

| Land  | = | 430.5 sq. m. =  | 4,634 sq. ft. |
|-------|---|-----------------|---------------|
| Verge | = | 29.3 sq. m. =   | 315 sq. ft.   |
| C'way | = | 50.3 sq. m. =   | 542 sq. ft    |
| Total | = | 510.1  sq. m. = | 5,491 sq. ft  |