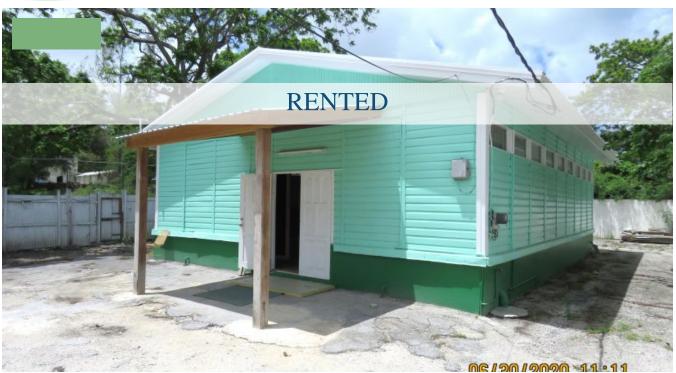

## BRITTONS CROSS ROAD, LOT 3

Commecial building suitable as an office, day care, small church or other similar uses. Large parking lot. The inside is currently one open room with 2 bathrooms. This is a quiet area adjacent to Hazlewood scouting headquarters. Central air conditioning. This property is also offered for sale at; BDS\$399,000. The land area is 9,807 square feet.

This is close to Collymore Rock/Bishops Court Hill, and therefore easily accessible to/from Bridgtown, banks, restaurants, hotels, supermarkets etc.