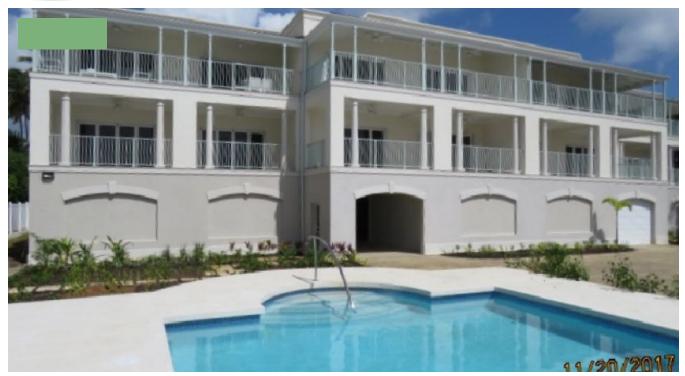

## LIGHTHOUSE BAY 202

• Christ Church, Barbados

Lighthouse Bay consists of only 8 condo units and is the newest condo complex on the south coast of Barbados. From the front there are stunning views of the white sand beach and turquoise sea of Oistins Bay. This is a brand new, modern 3 bedroom 3 bath condo with open living/dining/kitchen plan and is fully furnished - tasteful and modern. There is a community pool, and covered parking on the ground floor level. Oistins town, and the shopping plaza are with within easy walking distance. Public transportation is right outside your main entrance. 10 Minutes to the International airport. Will rent inclusive of all utilities, maid service once a week, for BDS\$9,500.

Community pool

Electronic entrance gate

Indoor laundry

Potable water tanks

Source URL: https://www.barbadospropertysearch.com/for-rent/lighthouse-bay-202