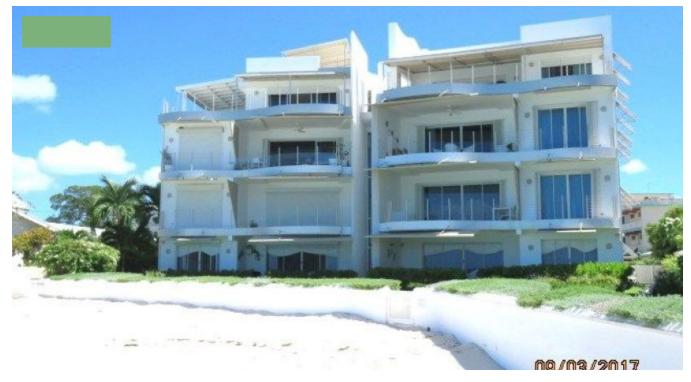

## CRYSTAL BEACH CONDO 201, WORTHING, CHRIST CHURCH

**Q** Christ Church, Barbados

Crystal Beach is located on the famous Worthing beach, The large patio faces the ocean & over looks the garden. The grounds are beautifully maintained with tropically landscaped gardens, & offers their residents many amenities, such as, a gated entrance for security, ample parking for residents & guest. The unit is modern, fully furnished and consist of 3 bedrooms, 3.5 bathrooms. The living/dining is an open plan great room, which opens onto a large patio facing the Ocean. Close to many amenities such as banks, restaurants, supermarkets, duty-free shopping and Hwy 7 - the main South Coast access road. BDS\$10,000. inclusive of water, per month plus tenant to pay for Electric, TV, Internet & phone.

## More Information

| Property Reference: | 1134                                  |
|---------------------|---------------------------------------|
| Rental Price:       | \$10,000 BBD /month                   |
| Rental Notes:       | Utilities additional                  |
| Furnished:          | Fully-furnished                       |
| Amenities:          | Air Conditioned bedrooms.             |
|                     | Electronic gated entrance.            |
|                     | Electronic main door entrance.        |
|                     | Hurricane shutter on main patio door. |
|                     | On the Ocean                          |