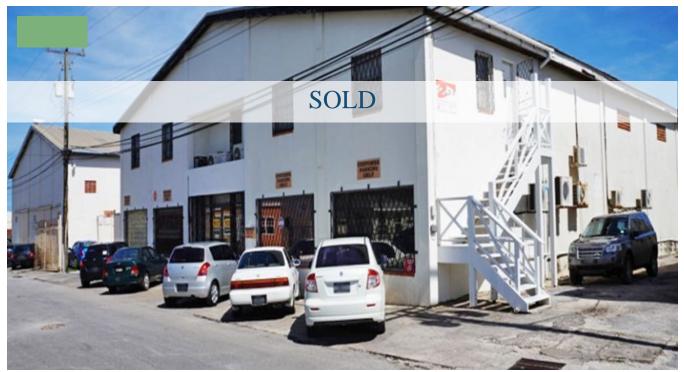

## WEBSTER INDUSTRIAL PARK

**Q** Barbados

This large commercial warehouse/office property is offered for sale and located in Barbados' central and well known Webster Industrial Park in the Wildey area . It comprises of two, separate lots with office/warehouse buildings on each of them. Lot 14 comprises 20,190 sq.ft. of land with a 16,138 sq.ft. building which houses office and retail spaces on the upper floor and retail and warehouse spaces on the ground floor. There is also a mezzanine area and a small lunchroom to rear of building. Lot 16 comprises 20,030 sq.ft. of land with 10,000 sq.ft. of warehouse space which also features a mezzanine storage area. The two buildings are curently connected by a covered roof which spans the two buildings and can be easily separated. For further information, please contact Coral Stone Realty at 246-420-3687/246-266-8888 or email us at sales@coralstonerealty.com