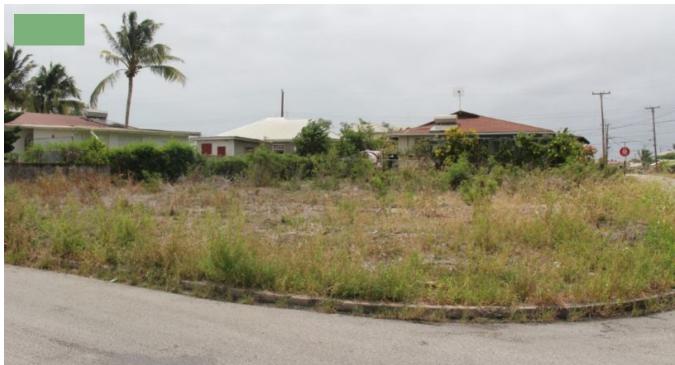

## RUBY PARK

|                                                                                                       |             |            | 13¢         |
|-------------------------------------------------------------------------------------------------------|-------------|------------|-------------|
| Barbados plot of land for sale located in the popular residential community of Ruby Park, St. Philip. |             |            |             |
| This corner lot measures 8,001 sq. ft. and is positioned near to public transportation.               |             |            |             |
| Reasonably priced at \$130,000.00                                                                     |             |            |             |
| To schedule a viewing, please contact Coral Stone Realty at 246-420-3687/246-266-8888 or email us at  |             |            |             |
| sales@coralstonerealty.com.                                                                           |             |            |             |
|                                                                                                       |             |            |             |
|                                                                                                       |             |            |             |
|                                                                                                       |             |            |             |
| More Information                                                                                      |             |            |             |
|                                                                                                       |             |            |             |
| Sale Price:                                                                                           |             |            |             |
| Sale The.                                                                                             | \$65,000 US |            |             |
| External Link:                                                                                        |             | Land Area: | 8,001sq. ft |
|                                                                                                       | Link        | Listed:    | 30 Jun 2020 |
|                                                                                                       |             |            |             |