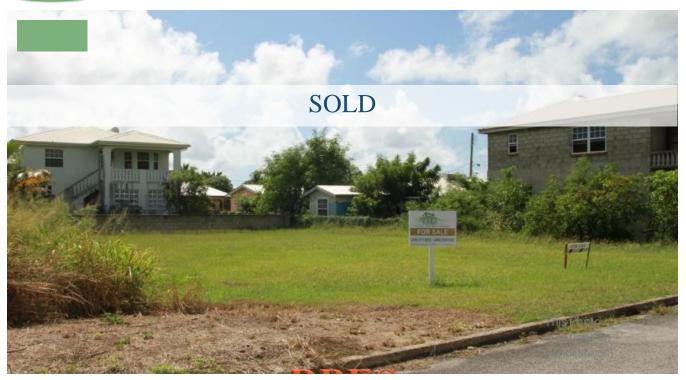

RUBY PARK - (SOLD)

346, (246)

Flat, rectangular lot I the quiet built up Ruby Development area in the beautiful parish of St. Philip. The Development is minutes away from the Six Roads Beautiful, well maintained lot in the quiet residential development at Ruby Park. Located close to the bustling Six Roads area, churches, schools, supermarket and general shopping, amenities and services and within less than 15 minutes of our International Airport.