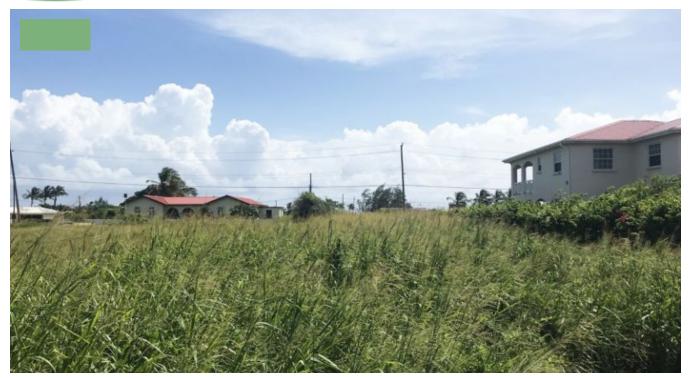

## CRANE GARDEN

This large rectangular shaped lot is offered for sale and located within a cul-de-sac in a quiet residential development close to Barbados' Historic Crane Hotel and Sam Lords. The lot fronts onto the public main road leading from The Crane to Sam Lords and is surrounded by attractively built substantial homes. Walking distance from beautiful beaches and cliff walks and within a short drive from the many amenities of SIx Roads.