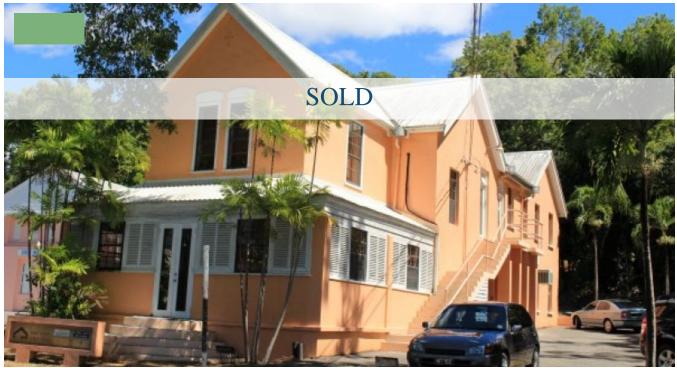

## MARS HOUSE

Mars House is a 2-storied commercial building ideally located along public transportation and the highly trafficked Pine Road in Belleville, St. Michael. It consists of 4 spacious office spaces, 2 on each level, and offers several configuration options. Each space features a reception area, lunch room and washroom facilities. It is fully air-conditioned. Mars House, up until recently, housed the Japanese Embassy with Ambassadorial quarters. Two offices are currently rented. It offers several rental opportunities for professionals including doctors and lawyers offices among others with potentially a good rental income. Priced at US\$750,000. To schedule a viewing, please contact Coral Stone Realty at 246-420-3687/246-266-8888 or email us at sales@coralstonerealty.com. ACT NOW!