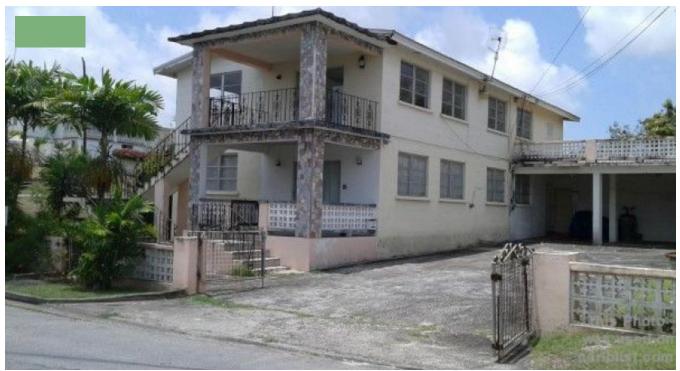

## REGENCY PARK, CHRIST CHURCH

Close to shopping malls and all amenities

Very spacious

Income generating

About : Regency Park, Christ Church

This is an older property in an established neighbourhood featuring 2 very spacious apartments. Each apartment consists of 3 bedrooms with 2 bathrooms; spacious kitchen; living room which opens to a front patio. The dining room is quite spacious as well. The top apartment also has a roof deck. The property is in need of upgrade but has excellent incoming generating potential. Please note that the downstairs apartment is currently tenanted.