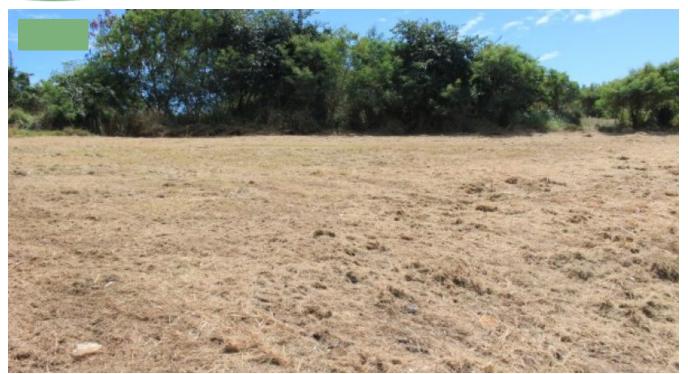

## OLDBURY PLANTATION E

Oldbury Plantation Lot E, is a large flat plot of land measuring 11,130 sq. ft. located in Oldbury Plantation Yard, St. Philip, Barbados. It sits in a small development and offers easy access to the nearby Six Roads where many amenities can be found including supermarkets, fast-food outlets, banks, pharmacies, a medical clinic and shopping just to mention a few. The Grantley Adams International Airpot is a mere 3 minute drive away.