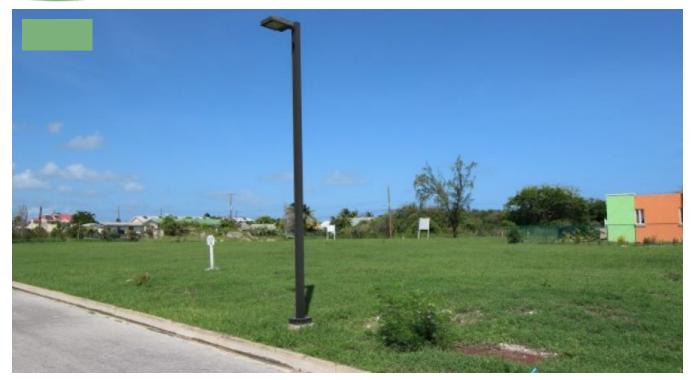

## BOW BELLS ESTATES, LOT 21

Bow Bells Estates is a new and impressive development located on a ridge on the southern tip of Barbados in Christ Church. It lies just 300 yards from the ocean and adjacent to the very desirable residential community of Atlantic Shores.

Situated in a very cool and breezy area, several lots offer ocean views and they vary in sizes and come complete with underground services within a controlled access environment. There are covenants in place to ensure a high quality of living is maintained by all home owners as one will expect from such an exclusive development.