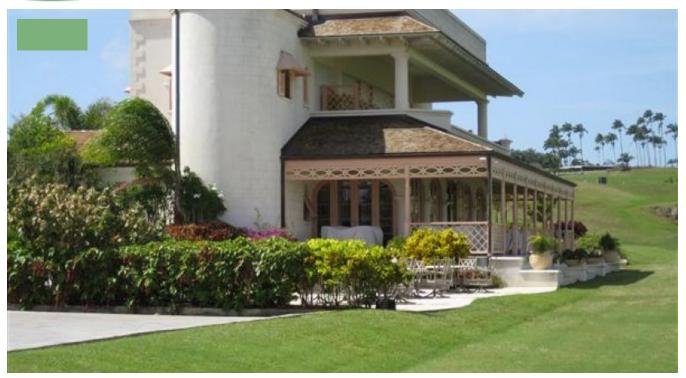

## LION CASTLE POLO ESTATE

Lion Castle is the most prestigious property development on the island of Barbados. It spreads over sixty four acres and consists of thirty four magnificent house lots in the rolling hills of the parish of St. Thomas. The development is centered around a world class polo field and club house comprising 13 acres. At 1,000 feet above sea level - the highest point on the island - Lion Castle commands stunning views of the island. The house lots vary in size from one to two and a half acres and come complete with underground services. The central location of Lion Castle Polo Estate ensures easy access to the major shopping and business districts of Warrens and Bridgetown while the gorgeous beaches of the west coast are just 15 minutes away.