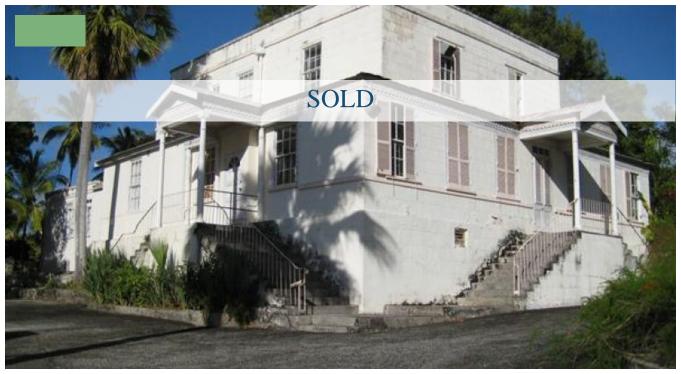

## BELLEVILLE, ABBOTSFORD

Saint Michael, Barbados

Abbotsford is a substantial traditional Barbadian Plantation style house located on a very quiet and breezy ridge overlooking the Belleville community in St. Michael. It is accessed by a road primarily used to access this property. Formerly used as a nursing home, it consists of 2 two-storey buildings with the primary and older building featuring classic early 20th century construction with high ceilings, wooden floors and two-foot walls. The annex is of more modern construction having been built in the 1990's. Both buildings are connected by a covered walkway. Combined, they comprise 25 bedrooms, 12 bathrooms, a kitchen, 2 receptions/office areas, waiting rooms, a covered patio, laundry room, storage area and staff facilities. They have a total floor area of some 9,797 sq. ft. and the property sits on 35,641 sq. ft. of land. It is fully fenced with ample parking and offers lovely far reaching views. In need of renovation, this property offers enormous commercial opportunities. For example, nursing home, hospice, medical facility, small hospital/clinic, guest house, offices, convalescent home, small hotel, doctors offices or pre-school, just to mention a few. Of course, any of these would be subject to planning approval. Alternatively, one building may be used as a commercial property and the other as a private residence for the property owner. It is ideally located near to public transportation and several medical facilities in the Belleville area and just minutes to the Queen Elizabeth Hospital, Bayview Hospital, the Diagnostic Clinic and Bridgetown. This is a wonderful opportunity with endless possibilities that is well worth exploring. For further information or to arrange a viewing of this property, please contact Coral Stone Realty at 246-420-3687/246-266-8888 or sales@coralstonerealty.com.