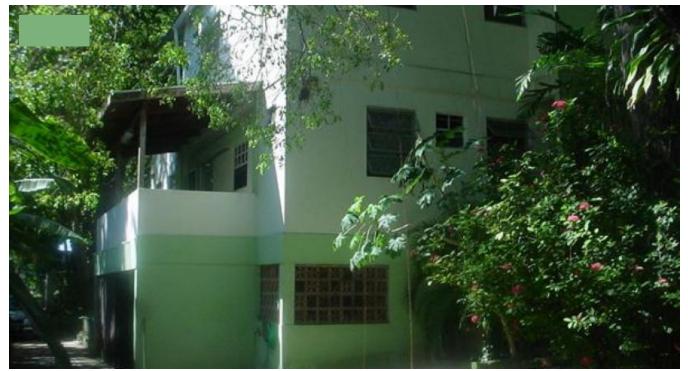

## DOVER WOODS GUEST HOUSE

Located in Dover Woods in the popular St. Lawrence Gap lies the elegant Dover Woods Guest House with private beach access to the beautiful Dover beach. Set amidst a woodland setting of several matured trees such as mahogany and The Bearded Fig tree, a variety of fruit trees can also be found including mango, guava, cherry, avocado, breadfruit, carambola & banana this property is located near beautiful beaches. Sturdily constructed, this 2-storey property comprises 6 bedrooms, 4 bathrooms, spacious living & dining areas, large kitchen, 3 porches and garage. It features an underground freshwater spring with pump distributing water to various points. Ideally located, it offers great investment potential including apartments, condos,