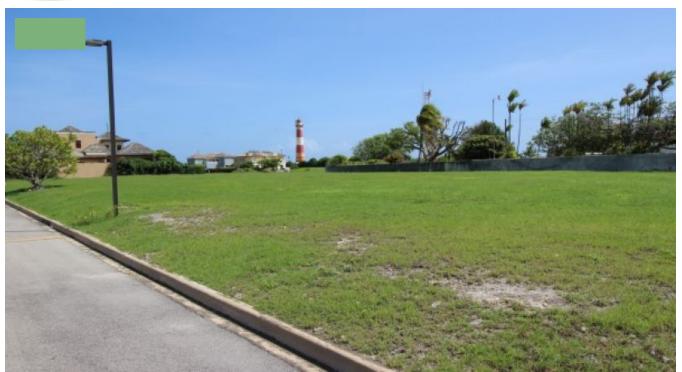

## BOW BELLS ESTATES, LOT 5

Christ Church, Barbados

Bow Bells Estates is a new and impressive Barbados land development located on a ridge on the southern tip of Barbados in Christ Church. It lies just 300 yards from the ocean and adjacent to the very desirable residential community of Atlantic Shores. Situated in a very cool and breezy area, several lots offer ocean views and they vary in sizes and come complete with underground services within a controlled access environment. There are covenants in place to ensure a high quality of living is maintained by all home owners as one will expect from such an exclusive development. These Barbados land sales listings are conveniently located just minutes away from lovely beaches including Silver Sands beach to the east and the ever popular Miami Beach to the west. All south coast amenities are accessible just a short drive away. These include, supermarkets, banks, restaurants & bars, convenience stores, shopping, a gym, a medical clinic, pharmacies and of course the fishing village of Oistins, where you can enjoy a delicious "fish fry." Further to the west there is 'The Gap', where you will find an abundance of restaurants, bars and nightlife. Lot sizes range from 8,955 sq. ft. to 12,605 sq. ft. and are reasonably priced between USD\$107,450.00 and USD\$148,550.00. Call 246-420-3687/246-266-8888 for further information or to arrange a viewing.