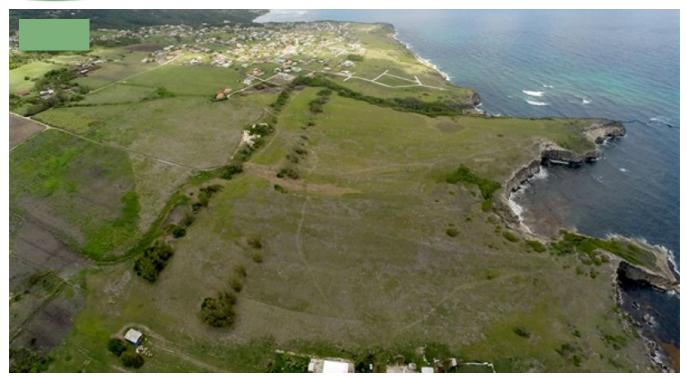

## ATLANTIC HEIGHTS 1

Atlantic Heights, Fortescue is a new land development located in the parish of St. Philip on the south eastern corner of Barbados. It is situated on a cliff overlooking the blue waters of the Atlantic Ocean and provides breathtaking views of the ocean and benefits from soothing ocean breezes year round.

Lot sizes vary between 7,253 sq. ft - 13,708 sq. ft. Prices range between \$104,655 - \$154,110.

Lot 1, Atlantic Heights, Fortescue, St. Philip, Barbados is located not far from Codrington College, Conset Bay and about a 10 minute drive to Six Roads, St. Philip where all amenities can be found as well as all the commercial buzz.