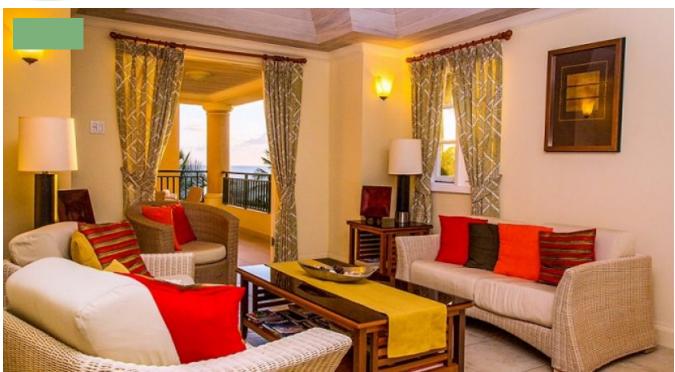

## WHITE SANDS BEACH CONDOS ST. LAWRENCE GAP

• Christ Church, Barbados

Real Estate in Barbados

White Sands Beach Condos St. Lawrence Gap, Dover, Christ Church Barbados USD \$547,500.

Villa L Unit 09 is a spacious 1,550 sq ft. open plan living condominium with two bedrooms ensuite bathrooms situated on the second floor, - West of the building.

This beach front property features a large terrace complete with ceiling fan and has a nice ocean view.

The condo unit is air conditioned throughout and the kitchen is fully equipped with modern appliances.

The property has a security system and one car park space per unit.

Bedrooms: 2 Bathrooms: 2 Parking space: 1 Home Sq. Ft: 1,550. Age of Home: 2007/2008

Floor Loca@on: 2nd Floor West

Air Conditoning: Yes Equipped Kitchen: Yes