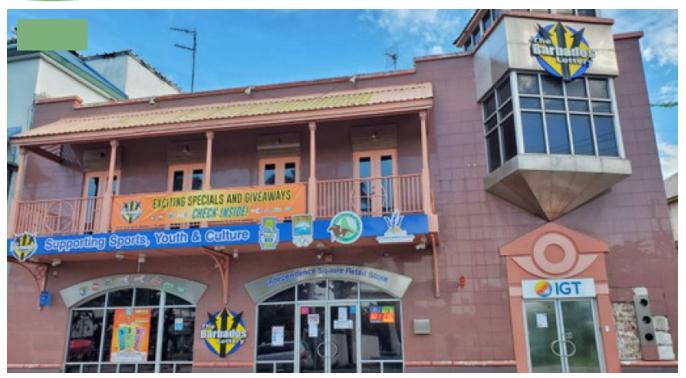

## WATERFRONT MALL BRIDGETOWN BARBADOS

Saint Michael, Barbados

Commercial Real Estate Sales in Barbados

Waterfront Mall Fairchild Street, Bridgetown Barbados

Waterfront Mall is located opposite the Fairchild Street Bus Stand and is a popular shopping destination with a lot of foot traffic from commuters in this hub. The site stands across the road from Independence Square in Bridgetown and is central to many city sights such as Parliamentary Museum, Queen's Park and the future development of the prospective HYATT Hotel, Hilton Garden Inn and Waterfront Careenage Condos.

The commercial property is tenanted with Barbados Lotteries, and the land area of 3,906 sq. ft. with the building situated on two levels for a floor plan of 7, 164 sq. ft. which will benefit from the capital projects. Bridgetown is a thriving capital with many financial and commercial businesses seeking opportunities. Detailed floor plans available on request and viewing at your convenience!