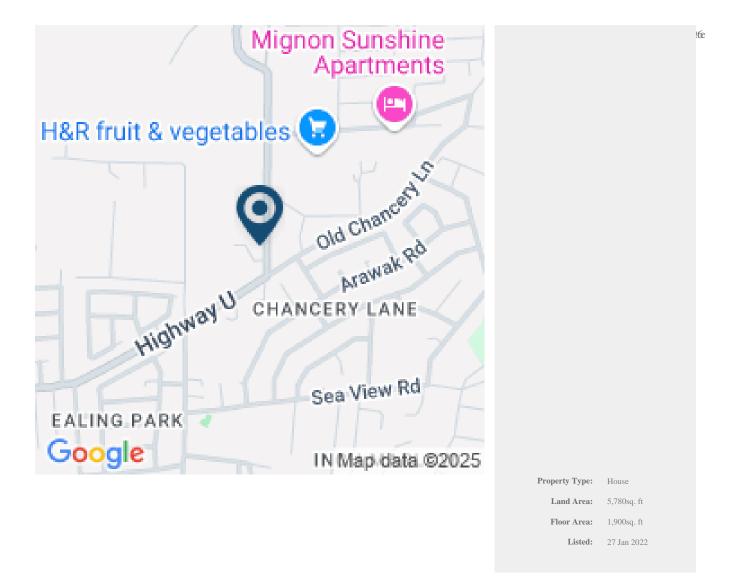

The property has a covered area of 1,900 square feet with a lot size of 5,780 square feet. This well-kept residence has a foot print of living and dining, kitchen, three bedrooms and 2 bathrooms and also features a laundry facility and covered garage and a driveway for more parking.

## More Information

| Amenities:  This pri | me real estate property is located in the desirable |
|----------------------|-----------------------------------------------------|
| External Link:       |                                                     |

amenities and Barbados Golf Club.