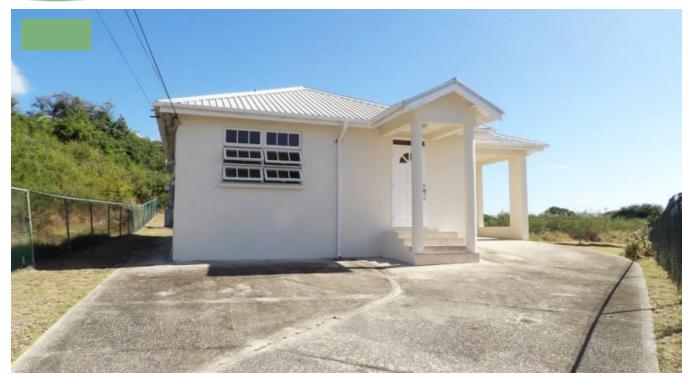

## SAVANNAH AVENUE LONG BEACH ESTATES CHRIST CHURCH

Savannah Avenue, Long Beach Estates, Christ Church Barbados

This three bedroom 2 bathroom well maintained house is situated in the well-established neighbourhood of Long Beach Estates, Christ Church Barbados.

The property has a covered area of 1,900 square feet with a lot size of 5,780 square feet. This well-kept residence has a foot print of living and dining, kitchen, three bedrooms and 2 bathrooms and also features a laundry facility and covered garage and a driveway for more parking.

The house has burglar bars and is air-conditioned.

The property has a paved section as well as a V shaped lawn area with a deck area to enjoy the outdoors and is completely enclosed with a fence.

The property is offered for sale unfurnished.