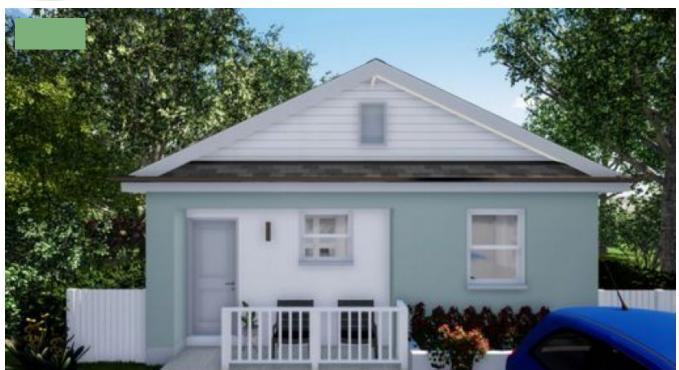

## VINEYARD DEVELOPMENT ST. PHILIP RAGGAE

Barbados Real Estate Sales - Site Location St. Philip

Vineyard Development St. Philip Barbados The Vineyard development is an attractive residential community in the parish of St. Philip boasting of beautiful country views and lots with sea views. This country setting has 76 lots starting at BDS\$54,000.00 with plot sizes ranging from 4,000 to 9,000 square feet. Starting at BDS\$15.00 per square foot with the developer offering affordable house and land packages and three lovely designs to choose from the "Calypso" "Jazz" and "Reggae" the community has two green spaces lot numbers 77 and 78. The "Reggae" layout and design is attractive and affordable at 660 square feet with two bedrooms and one bathroom and starts at BBD \$261,000.00 and increases in cost depending on the combination of land and home design to suit your individual needs as a home owner. Available lots are: Lots 1,2,3,4,5,8,15,16,21,22,22a,25,26,33,35,36a,38,39,60,64 Financing is available from all major banking institutions across the island as well as through the developer on request.