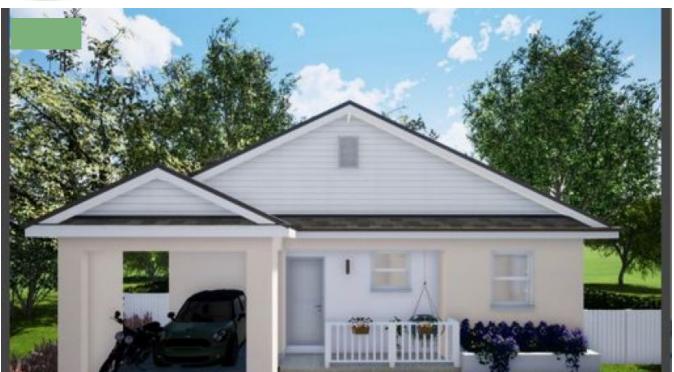

## VINEYARD DEVELOPMENT ST. PHILIP CALYPSO

Barbados Real Estate Sales - Site Location - St. Philip

Vineyard Development St. Philip BarbadosThe Vineyard development is an attractive residential community in the parish of St. Philip boasting of beautiful country views and lots with sea views. This country setting has 76 lots starting at BDS\$54,000.00 with plot sizes ranging from 4,000 to 9,000 square feet. Starting at BDS\$15.00 per square foot with the developer offering affordable house and land packages in three lovely designs to choose from the , "Calypso" "Jazz" and "Reggae", the community has two green spaces lot numbers 77 and 78.The "Calypso" is one of three house designs and has a footprint of 1,045 square feet. The property is the largest of the three house floor plans and has three bedrooms and two bathrooms. The "Calypso" model starts at BBD \$355,000.00 and depending on the combination of land and home design can vary in cost to suit your individual needs as a home owner. Available lots are: Lots 1,2,3,4,5,8,15,16,21,22,22a,25,26,33,35,36a,38,39,60,64