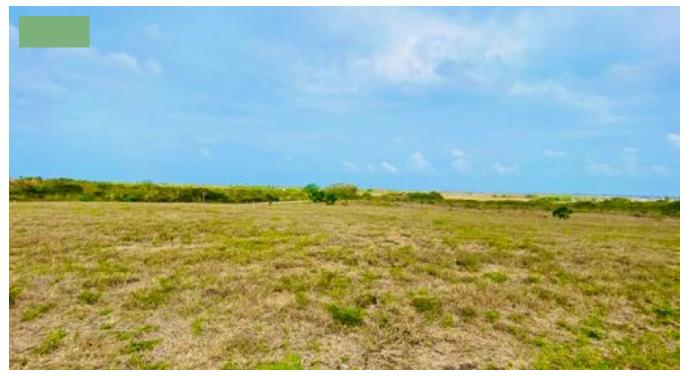

VINEYARD DEVELOPMENT ST. PHILIP

**Q** Barbados

Barbados Land Sales - Site Location - St. Philip

Vineyard Development St. Philip Barbados The Vineyard development is an attractive residential community in the parish of St. Philip boasting of beautiful country views and lots with sea views. This country setting has 76 lots starting at BDS\$54,000.00 with plot sizes ranging from 4,000 to 9,000 square feet. Starting at BDS\$15.00 per square foot with the developer offering affordable house and land packages in three lovely designs to choose from the "Calypso" "Jazz" and "Reggae", the community has two green spaces lot numbers 77 and 78. Available lots are: Lots 1,2,3,4,5,8,15,16,21,22,22a,25,26,33,35,36a,38,39,60,64