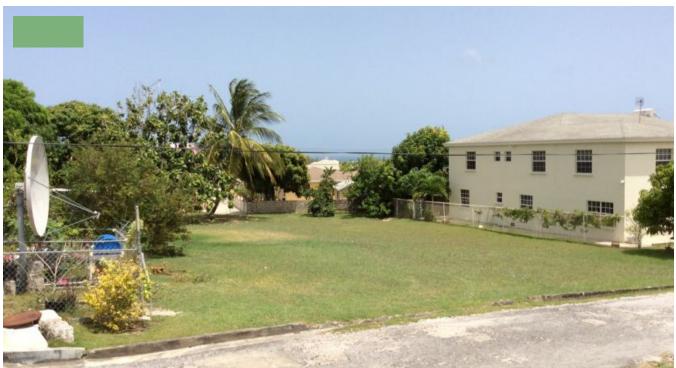

## NEWTON TERRACE 23, CHRIST CHURCH

This rectangle and flat residential lot is located in the established residential development of Newton Terrace. It's a great location to build your family home, within close driving distance to Oistins and Grantley Adams International Airport and close to the ABC Highway.

## More Information

Sale Price:

External Link:

| Property Type: | Land         |
|----------------|--------------|
| Land Area:     | 10,624sq. ft |
| Listed:        | 14 Oct 2019  |
|                |              |