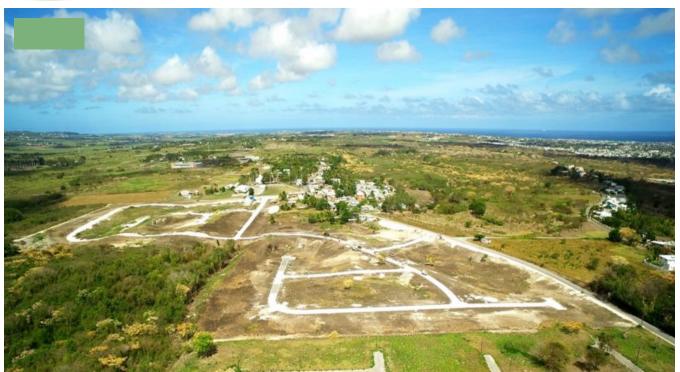

## THE GROVE

The Grove is a new land development located in St. David's Christ Church, consisting of 158 lots, price ranging in size from approx. 4,600 sq.ft to 12,900 sq.ft. This development is conveniently located in Christ Church suburb and has been cleverly designed to facilitate recreational areas. This development is close proximity to Sheraton Mall and other south coast facilities. The Grove is a desirable investment opportunity, with lots available from just \$750 per month. Financing also available with 1 year interest-free cash back.BDS\$100,000 - \$185,000. Call for prices & lot sizes