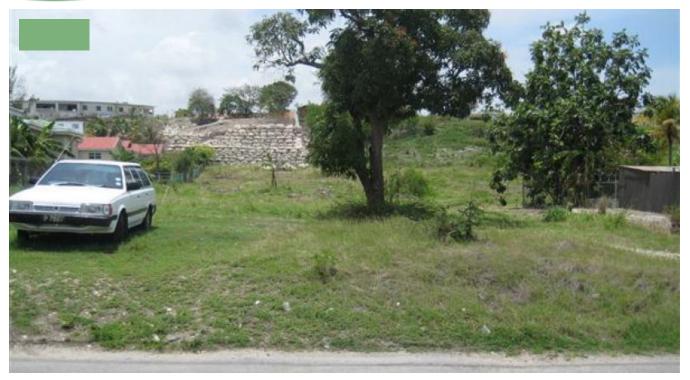

## CHURCH HILL, LOT A

11,063 sq. ft. residential lot located in Church Hill, Christ Church. It is in close proximity to schools, Miami Beach and a host of amenities and activities in the Oistins area including supermarkets, restaurants & bars, banks, shopping and entertainment. With a right-of-way in place, it offers subdivision possibilities. There is nearby public transportation. Reasonably priced at \$185,000.00. For further information or to arrange a viewing, please contact Coral Stone Realty at 246-420-3687/246-266-8888 or email sales@coralstonerealty.com.