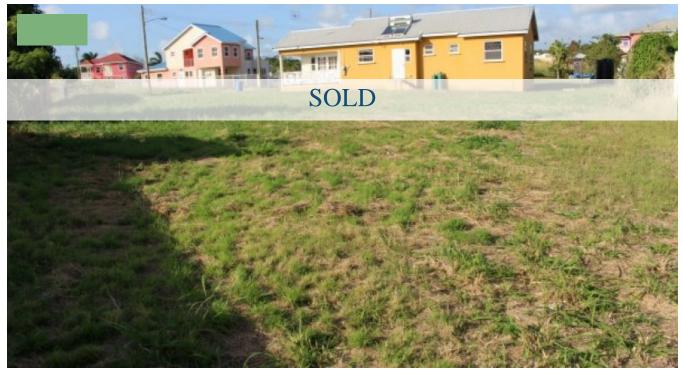

## KINGSLAND

**9** Christ Church, Barbados

Large and beautiful lot centrally located in a new residential development in Kingsland, Christ Church. It is conveniently positioned in close proximity to schools, the ABC Highway and there is easy access to public transportation.Now agressively reduced to the unbelievably low price of \$125,000 for quick sale. NON-NEGOTIABLE.For further information or to schedule a viewing, please contact Coral Stone Realty at 246-420-3687/246-266-8888 or email sales@coralstonerealty.com.Don't miss out on this great deal. ACT NOW!