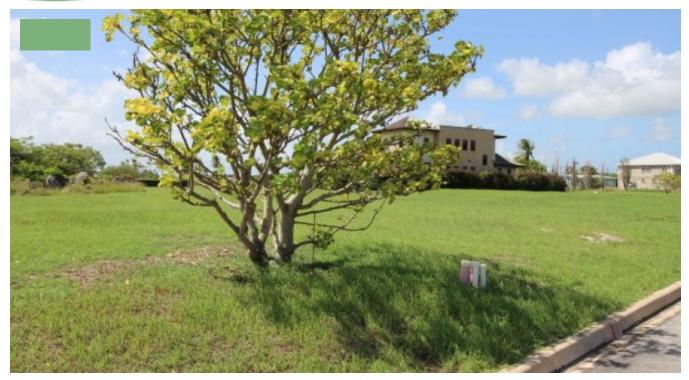

## BOW BELLS ESTATES, LOT 1

Bow Bells Estates is a new and impressive development located on a ridge on the southern tip of Barbados in Christ Church. It lies just 300 yards from the ocean and adjacent to the very desirable residential community of Atlantic Shores.

Situated in a very cool and breezy area, several lots offer ocean views and they vary in sizes and come complete with underground services within a controlled access environment. There are covenants in place to ensure a high quality of living is maintained by all home owners as one will expect from such an exclusive development.

Lot sizes range from 8,955 sq. ft. and 12,605 sq. ft. and are reasonably priced between BDS\$214,900.00 and BDS\$297,100.00.

Call 246-420-3687/246-266-8888 for further details or to arrange a viewing.