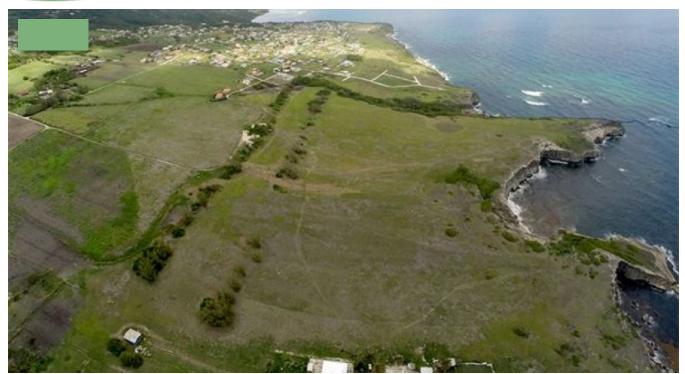

## ATLANTIC HEIGHTS 2

Atlantic Heights, Fortescue is a new land development located in the parish of St. Philip on the south eastern corner of Barbados. It is situated on a cliff overlooking the blue waters of the Atlantic Ocean and provides breathtaking views of the ocean and benefits from soothing ocean breezes year round.

Lot sizes vary between 7,253 sq. ft - 13,708 sq. ft. and prices range between \$104,655 and \$154,110.

Lot 2, Atlantic Heights, Fortescue, St. Philip, Barbados is located not far from Codrington College, Conset Bay and about a 10 minute drive to Six Roads, St. Philip where all amenities can be found as well as all the commercial buzz.