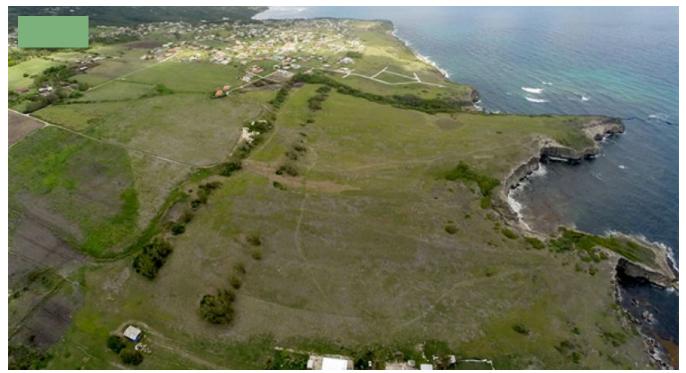

## **ATLANTIC HEIGHTS 1**

Saint Philip, Barbados

Atlantic Heights, Fortescue is a new land development located in the parish of St. Philip on the south eastern corner of Barbados. It is situated on a cliff overlooking the blue waters of the Atlantic Ocean and provides breathtaking views of the ocean and benefits from soothing ocean breezes year round. Lot sizes vary between 7,253 sq. ft - 13,708 sq. ft. Prices range between \$104,655 - \$154,110. Lot 1, Atlantic Heights, Fortescue, St. Philip, Barbados is located not far from Codrington College, Conset Bay and about a 10 minute drive to Six Roads, St. Philip where all amenities can be found as well as all the commercial buzz.