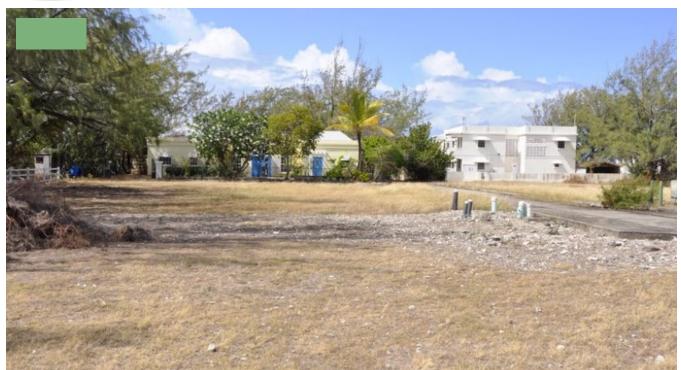

## MILE TREE LAND LOT NO. 3

Christ Church, Barbados

Mile Tree Lane Lot 3 is approximately 12,733 square feet of residential land for sale located on the South coast of Barbados.

This lot is within a private development of just nine Lots and close to Silver Sands Beach which is known for its water sport activities.

Mile Tree Lane benefits from underground utilities and has a private access to the cliff with an ocean rock pool. South coast amenities such as supermarket, bank and cafes are a short drive away in Oistins.