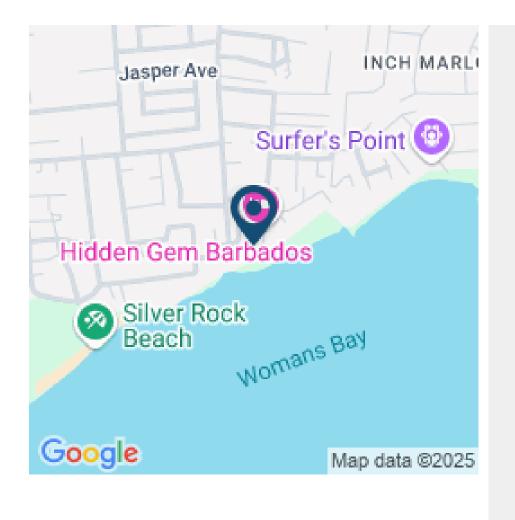

## MILE TREE LAND LOT NO. 3

Christ Church, Barbados

Mile Tree Lane Lot 3 is approximately 12,733 square feet of residential land for sale located on the South coast of Barbados.

This lot is within a private development of just nine Lots and close to Silver Sands Beach which is known for its water sport activities.

Mile Tree Lane benefits from underground utilities and has a private access to the cliff with an ocean rock pool. South coast amenities such as supermarket, bank and cafes are a short drive away in Oistins.