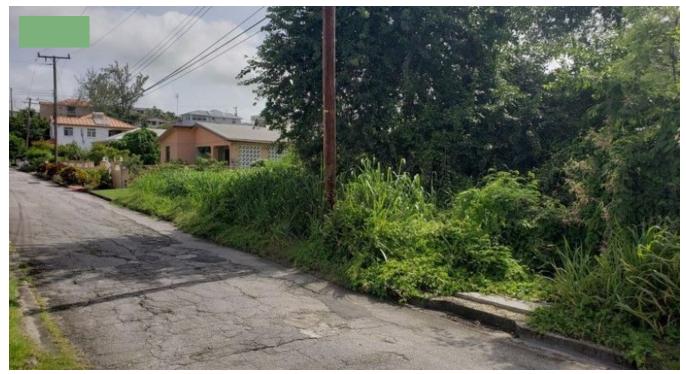

## GRAEME HALL LOT D15

**Q** Christ Church, Barbados

Lot D15, Graeme Hall, Christ Church contains 8,187 sq.ft. of land. It has a great location in a popular residential neighborhood with easy access to the ABC Highway and all of the amenities on the South Coast.