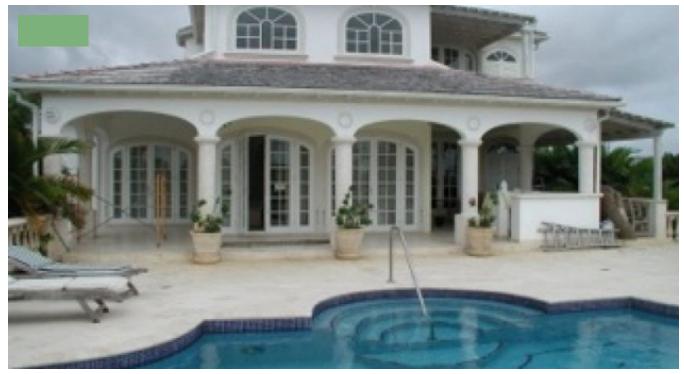

## ROYAL WESTMORELAND #10 PALM GROVE

**Q** Barbados

Located in the exclusive compound of the Exquisite Royal Westmoreland Golf Course this home overlooks the 17th fairway and has views of the west coast of the island. Upon entry of this two story coral rendering home you are greeted by a beautiful gently curving staircase with decorative metal and wooden hand rails.

## More Information

| Sale Price:         | \$2,500,000 US |
|---------------------|----------------|
| Property Reference: | SSR130728      |
| External Linkı      | Link           |

Property Type:HouseBedrooms:4Bathrooms:4.5Swimming Pool:Swimming PoolLand Area:15,802sq. ftFloor Area:3,674sq. ftListed:13 Jun 2023