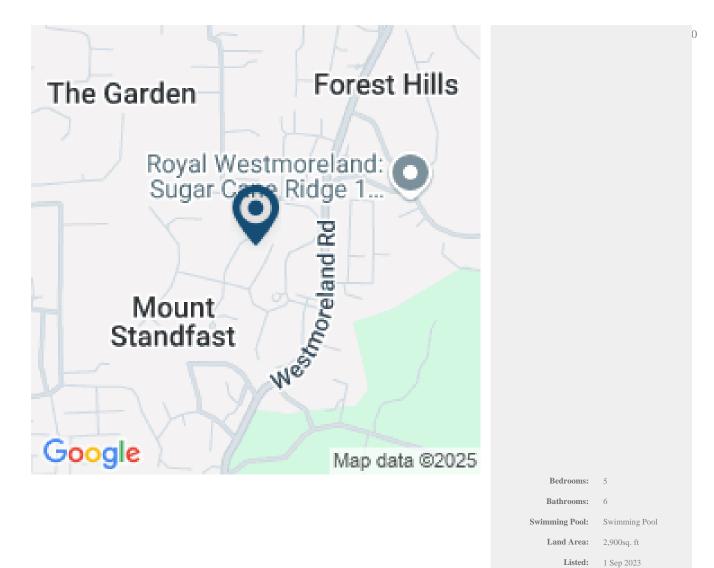

## SUGAR HILL ESTATE - BANANAQUIT

Bananaquit is a luxury villa located in the exclusive Sugar Hill Estate. The property has been recently renovated and enjoys a prime position at the end of Plantation Drive, therefore increasing the privacy of the villa. The main house accommodates three bedrooms with the remaining two being in the detached cottage. Guests of Sugar Hill Estate can feel secure in the fully gated community with 24/7 security as well as amenities such as flood-lit tennis courts, Clubhouse, gym, infinity-edge communal pool and on-site restaurant.