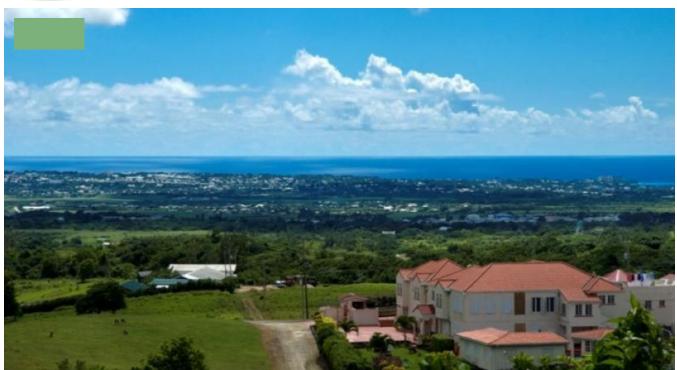

## LION CASTLE POLO ESTATE LOT 5A

Sitting in an elevated position above the west coast is arguably one of the most prestigious property developments on the island. Lion Castle Polo Estate is a sixty-four acre development consisting of forty one magnificent house lots set in the rolling hills of the parish of St. Thomas in Barbados. The development is centered round a world-class Polo Field with a beautiful Clubhouse designed by Morrison Associates spread over thirteen acres. At almost 1,000 feet above sea-level one of the highest points on the island - Lion Castle Polo Estate commands stunning country views towards the south all the way to Bridgetown and the sea beyond. The house lots vary in size from 15,000 sq ft to two and a half acres and come complete with underground utility services. This truly is a superb location for anyone who loves sunshine, horses, spectacular vistas, cool breezes and the charm that life in Barbados has to offer, to build their dream home.