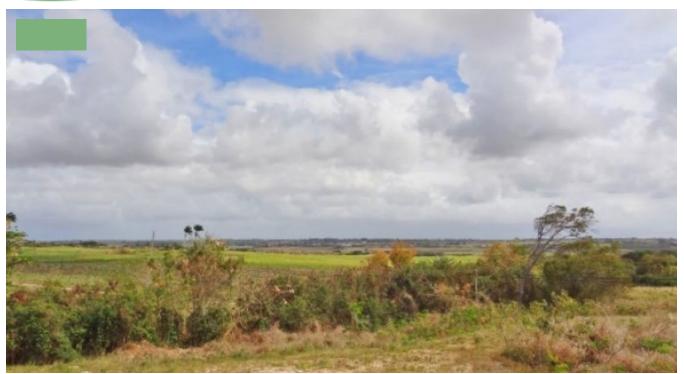

## SUNRISE MEADOWS LOT 14

A lovely elevated and breezy lot situated in a new and upmarket small development. The land is relatively gently sloped with a few sizable homes already erected in the immediate area. This particular lot benefits nicely from having the designated green area right next to it. Nice peaceful country living in a centrally located area. Please note that Lot #15 just south of this lot is 13,627sq. ft. and also available for sale at \$258,913.