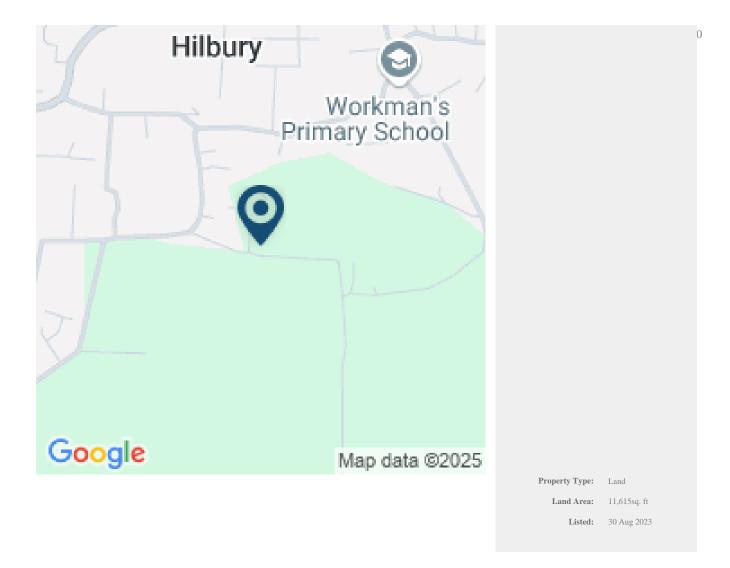

## SUNRISE MEADOWS LOT 14

A lovely elevated and breezy lot situated in a new and upmarket small development. The land is relatively gently sloped with a few sizable homes already erected in the immediate area. This particular lot benefits nicely from having the designated green area right next to it. Nice peaceful country living in a centrally located area. Please note that Lot #15 just south of this lot is 13,627sq. ft. and also available for sale at \$258,913.