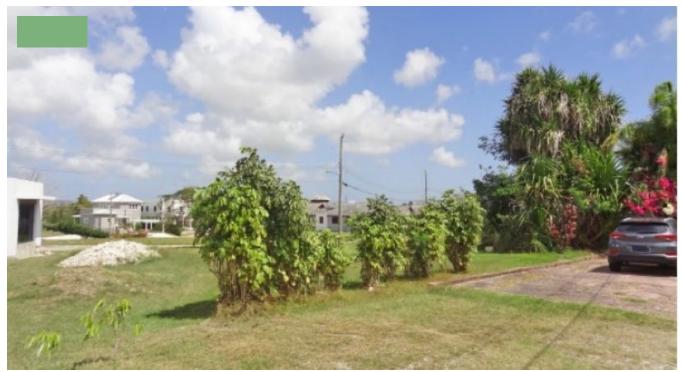

## LITTLE KENT LAND

**P** Christ Church, Barbados

A nicely elevated and breezy lot situated in a relatively new development and offering lovely sea views to the south. The land conveniently is rectangular in shape and is situated very close to a cul de sac. The location is very ideal being very close to the Sir Garfield Sobers Gymnasium, supermarkets and shopping malls while south coast beaches and other amenities are a short drive away.