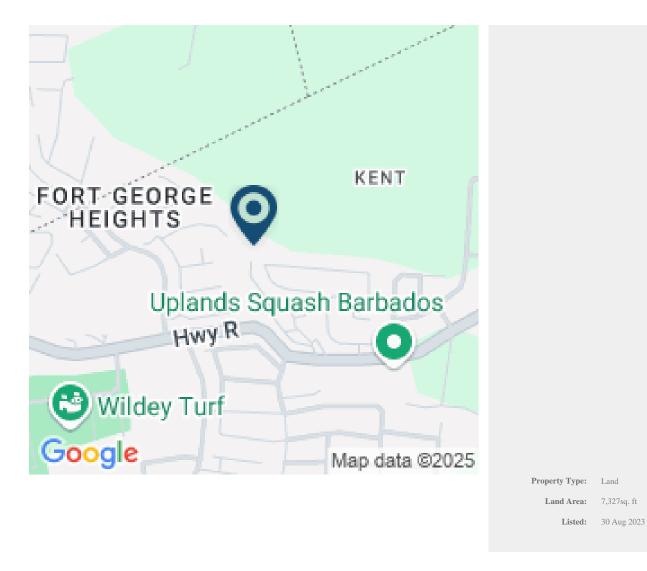

## LITTLE KENT LAND

**P** Christ Church, Barbados

A nicely elevated and breezy lot situated in a relatively new development and offering lovely sea views to the south. The land conveniently is rectangular in shape and is situated very close to a cul de sac. The location is very ideal being very close to the Sir Garfield Sobers Gymnasium, supermarkets and shopping malls while south coast beaches and other amenities are a short drive away.