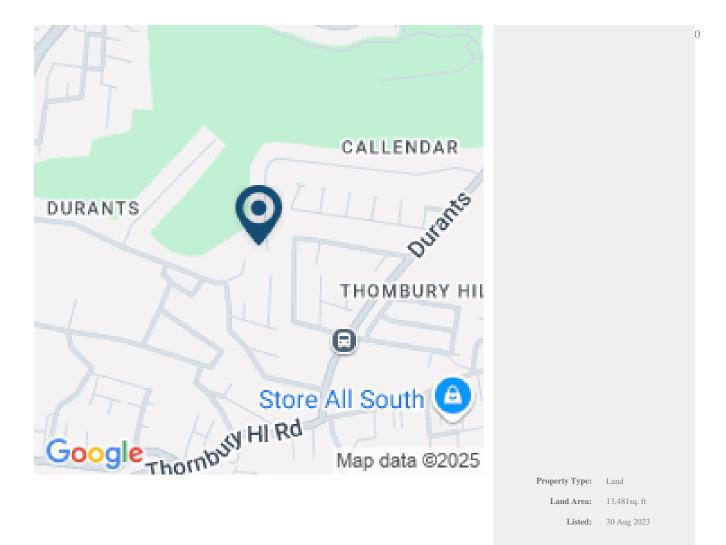

## DURANTS #106 - LOT #7

• Christ Church, Barbados

A wonderful relatively new 16 lot residential development located in the high demand area of Durants. The lots range in size from 8,831 sq. ft. to 16,493 sq. ft. with the land generally being flat throughout. Nine of the lots are conveniently accessed via a cul dec sac in Durants Fairways, while the other seven lots are available via the southern phase. The area is very breezy and nicely enhanced by nearby upmarket homes. All utility services are readily available and the roads are already nicely paved throughout. The location is quite central with many shops, restaurants, the airport and south coast amenities just a short drive away. Do note that some of the photos shown are generally of the subdivision.