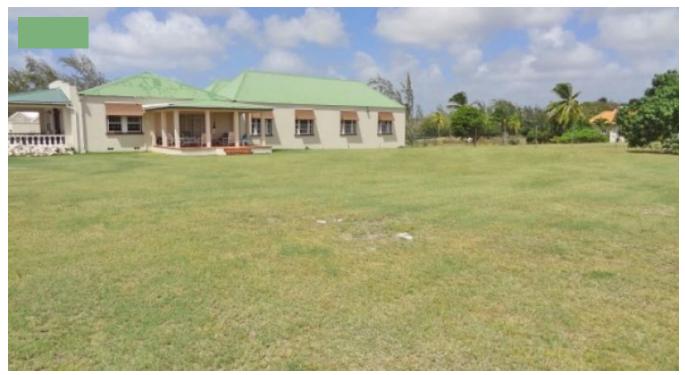

## DURANTS #106 - LOT #7

• Christ Church, Barbados

A wonderful relatively new 16 lot residential development located in the high demand area of Durants. The lots range in size from 8,831 sq. ft. to 16,493 sq. ft. with the land generally being flat throughout. Nine of the lots are conveniently accessed via a cul dec sac in Durants Fairways, while the other seven lots are available via the southern phase. The area is very breezy and nicely enhanced by nearby upmarket homes. All utility services are readily available and the roads are already nicely paved throughout. The location is quite central with many shops, restaurants, the airport and south coast amenities just a short drive away. Do note that some of the photos shown are generally of the subdivision.