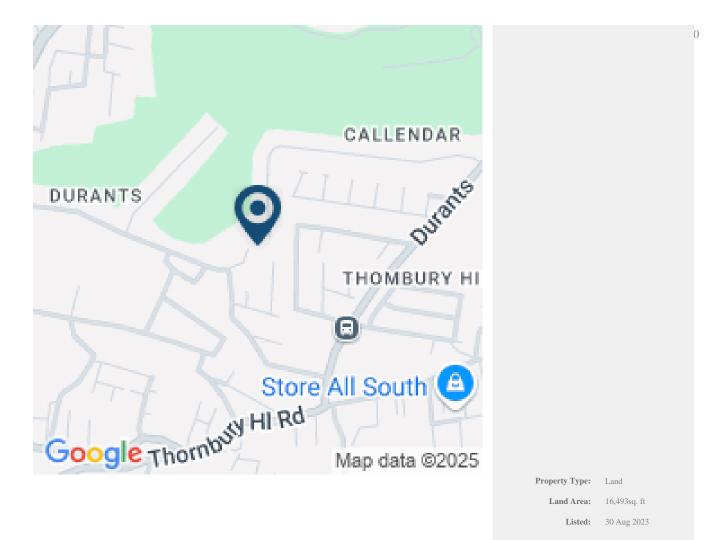

## **DURANTS #106 - LOT #13**

• Christ Church, Barbados

A wonderful relatively new 16 lot residential development located in the high demand area of Durants. The lots range in size from 8,831 sq. ft. to 16,493 sq. ft. with the land generally being flat throughout. Nine of the lots are conveniently accessed via a cul dec sac in Durants Fairways, while the other seven lots are available via the southern phase. The area is very breezy and nicely enhanced by nearby upmarket homes. All utility services are readily available and the roads are already nicely paved throughout. The location is quite central with many shops, restaurants, the airport and south coast amenities just a short drive away. Do note that some of the photos shown are generally of the subdivision.