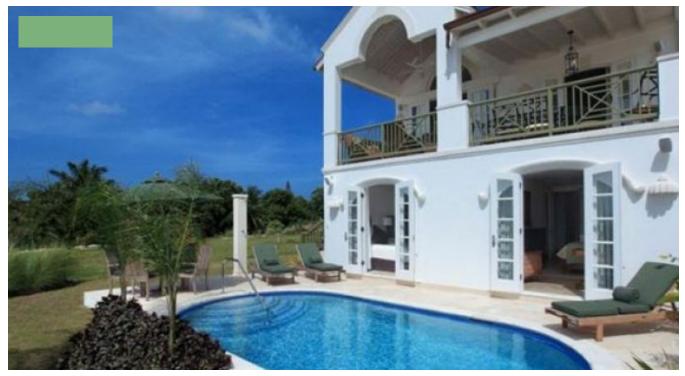

ROYAL WESTMORELAND, SUGAR CANE RIDGE 6

**Q** Barbados

This 4 bedroom golf villa includes its own private swimming pool and has been expertly furnished by Archer's Hall Design Centre to help create a luxurious second home available for rental by families and couples alike. Sea and golf course views can be enjoyed from both the upper and lower levels. The villa offers two large en suite bedrooms and can sleep a maximum of eight adults. The kitchen, living, dining and relaxed seating area includes high ceilings and French doors that open onto a wide covered terrace from which views of the estate and Caribbean Sea as well as amazing sunsets can be enjoyed. The villa includes daily housekeeping and laundry services.