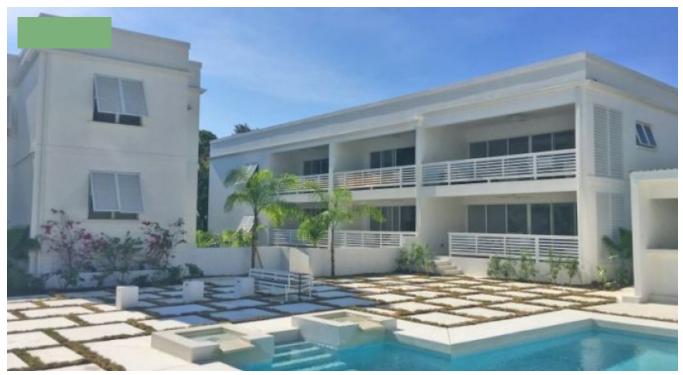

## MULLINS GROVE - 2 BED GARDEN VIEW SUITE

Mullins Bays one & only Hotel is a mere 200 yards from the iconic Mullins Beach Bar. Being a boutique luxury self-catering hotel, guarantees each and every guest enjoys one-on-one treatment. On-site amenities include a fabulous architecturally designed Pool & Sun Deck, Pool Side Bar, Gym & Exercise Room, Spa Treatment Room, Games Room and Roof Top Chill Out Space. Services include F&B Concierge, island wide Reservations and Beach Chair Reservations on Mullins Beach. Guests at Mullins Grove also benefit from a special relationship with the Speightstown Bay Restaurant Group and a complimentary taxi service.