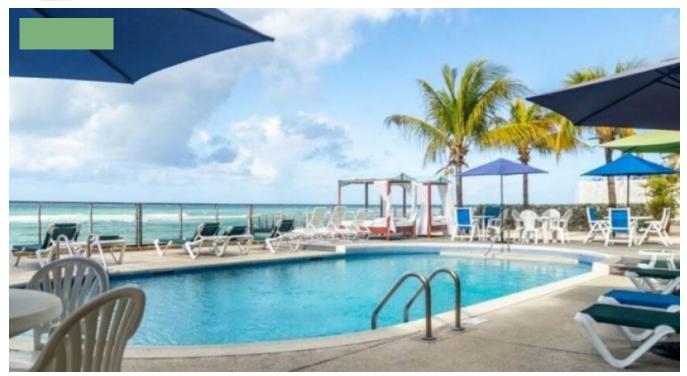

## OCEANA BEACH CONDOS

• Christ Church, Barbados

Oceana beach condo in St. Lawrence Gap in the Parish of Christ Church on the South Coast of Barbados. Centrally located, just a walk away from everything you need for the ideal vacation in Barbados. Shops, restaurants, coffee shops, bars, restaurants and beaches are all on your doorstep. Taxi services available 24/7, buses a two min walk away where they run every two minutes. Oceana Beach Condo, a luxury South Coast vacation rental ideally located for all your holiday needs. On the beach or walk to beaches nearby with all beach activitiesLarge grocery shopping a 5 min driveWalk to convenience groceryWalk to restaurantsIn the heart of St. Lawrence Gap, Christ Church, South Coast15 min drive to Grantley Adams International Airport20 min drive to the Capital Bridgetown