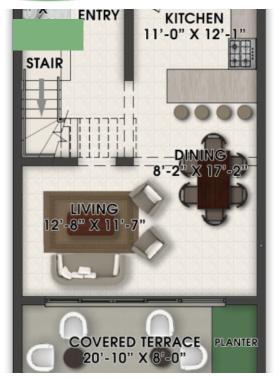

The Townhouses at Harmony Hall Green offer three bedrooms set over two floors with views of the tranquil "water gardens' and communal landscaped islands within the water garden. Additionally, there is also a communal swimming pool with sundecks, an onsite gym and a meeting area.