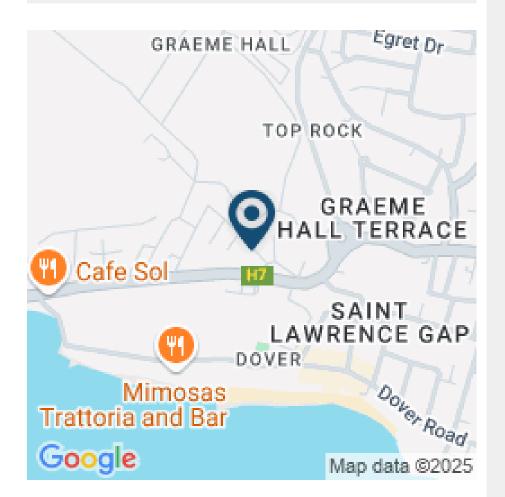

## HARMONY HALL GREEN, TOWNHOUSE, CHRIST CHURCH, BARBADOS

For Sale - Harmony Hall Green is an exciting new condominium development in a quiet central location in the heart of Barbados' South Coast entertainment district. Perfectly located close to Dover and Accra beaches, shopping, restaurant, services, transportation and nightlife.

Harmony Hall Green is just a short 3-minute walk to Dover Beach, with access to membership at a nearby Divi Southwind Resort Hotel. Harmony Hall Green is a perfect location for anyone looking to purchase a Townhouse or Condominium in Barbados with modern finishes and an environmentally friendly vision. Three Bedroom Townhouse, One- and Two-Bedroom Condominiums Available for sale. Give our team a call today to discuss how you can make Harmony Hall Green home!