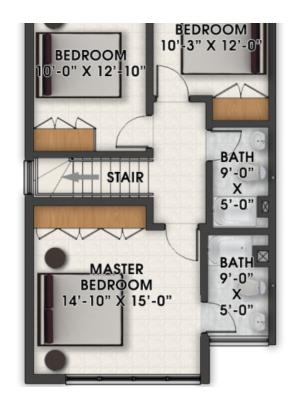

The Townhouses at Harmony Hall Green offer three bedrooms set over two floors with views of the tranquil "water gardens' and communal landscaped islands within the water garden. Additionally, there is also a communal swimming pool with sundecks, an onsite gym and a meeting area.