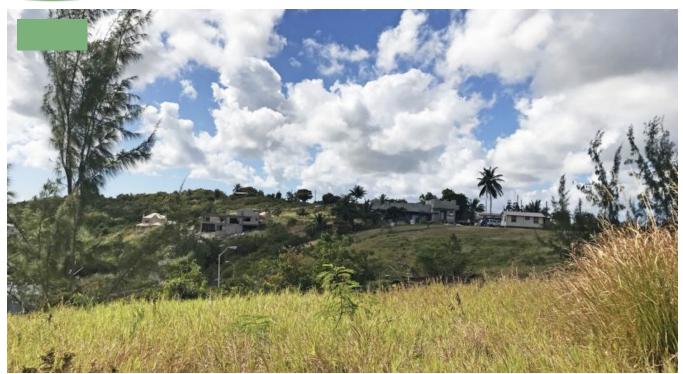

## DRAX HALL JUMP #8, ST. GEROGE

This 13,648 sq ft lot boasts breathtaking gully and 180 degree country and sea views. The hilltop lot is set on the eastern end of the development with a dramatic gully along it's boundary which frames country and sea views beyond. The lot slopes to the south assuring these views will be preserved. The community of Drax Hill Jump is comprised of 29 lots ranging in size from 10,200 and 15,300 sq ft. with covenants in place to preserve the quality of the community. The community is just 20 minutes from the South Coast and in close proximity to Six Roads as well as the well known Brighton Farmers Market. If you are seeking a hilltop location with dramatic views add this lot to your 'must see' list.