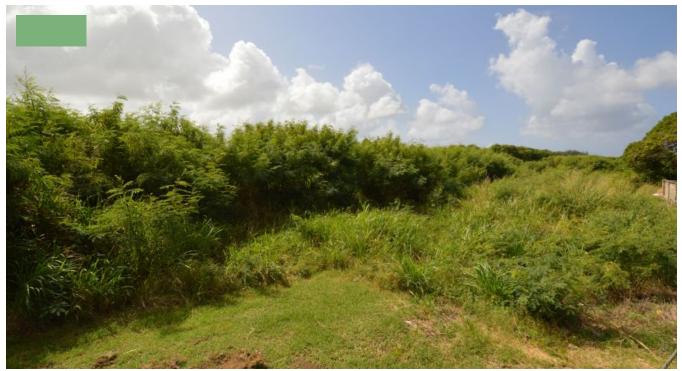

## JEMMOTTS, ST. LUCY, BARBADOS

Saint Lucy, Barbados

The gently sloping irregular shaped lot is located in the north of Barbados in the parish of St. Lucy. Offering 1.5 acres of land and well situated adjacent to the East Caribbean Conference of the Seven Days Adventist Church this lot is a great invesment property. The lot also borders on Jemmotts public Road, St. Lucy.

It is attractively price for a quick sale at 260,000.00 or 4.00 / sq. ft. and can be use for both agricultural or residential purposes or a combination of both.

Interested in other properties for sale or rent in Barbados Realtors Limited real estate portfolio features properties in many of Barbados' top West Coast developments such as Sandy Lane Estate, Royal Westmoreland, Port Ferdinand, St. Peters Bay and Port St. Charles. On the South Coast of the island The Condominiums at Palm Beach, Sapphire Beach, The Sands, Rockley Resort and Harmony Hall Green offer great investment potential. Our team specializes in Residential and Commercial real estate sales, so whether you are looking for Beachfront or Inland, Condominium or House / Villa, the Realtors Limited sales team is here to ensure you purchase the perfect slice of Caribbean paradise.