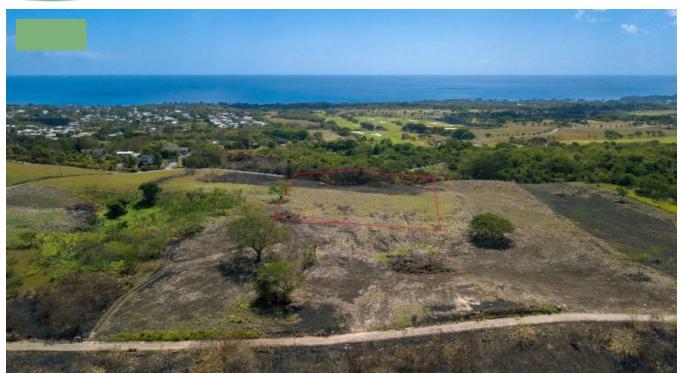

## APPLE GROVE ESTATE, LOT 12B, ST. THOMAS, BARBADOS

For Sale - Lot 12B Apple Grove Estates. This elevated lot sits on the front ridge of the Apple Grove Estate in the central parish of St. Thomas just minutes from Holetown, Sandy Lane and the all the best beaches on the West Coast of Barbados. The lot is elevated and offers uninterrupted views of the Sandy Lane Green Monkey golf course and the Caribbean Sea beyond.

Sitting on over two acres of land, the lot provides the perfect opportunity to build a dream home or large rental villa. This lot benefits from the application for subdivision into two smaller 46,000 sq ft lots which would be perfect for families or investors who wish to build multiple residences, or sell of a lot in the future

Lot 12B Apple Grove Estates is priced at under \$8.00 BBD per square foot, offering West Coast living with inland pricing. The development is also well located within minutes of the business centers in Warrens as well as many amenities such as Massy Supermarkets, Republic Bank, Sol Gas Stations, and nightlife in Holetown.